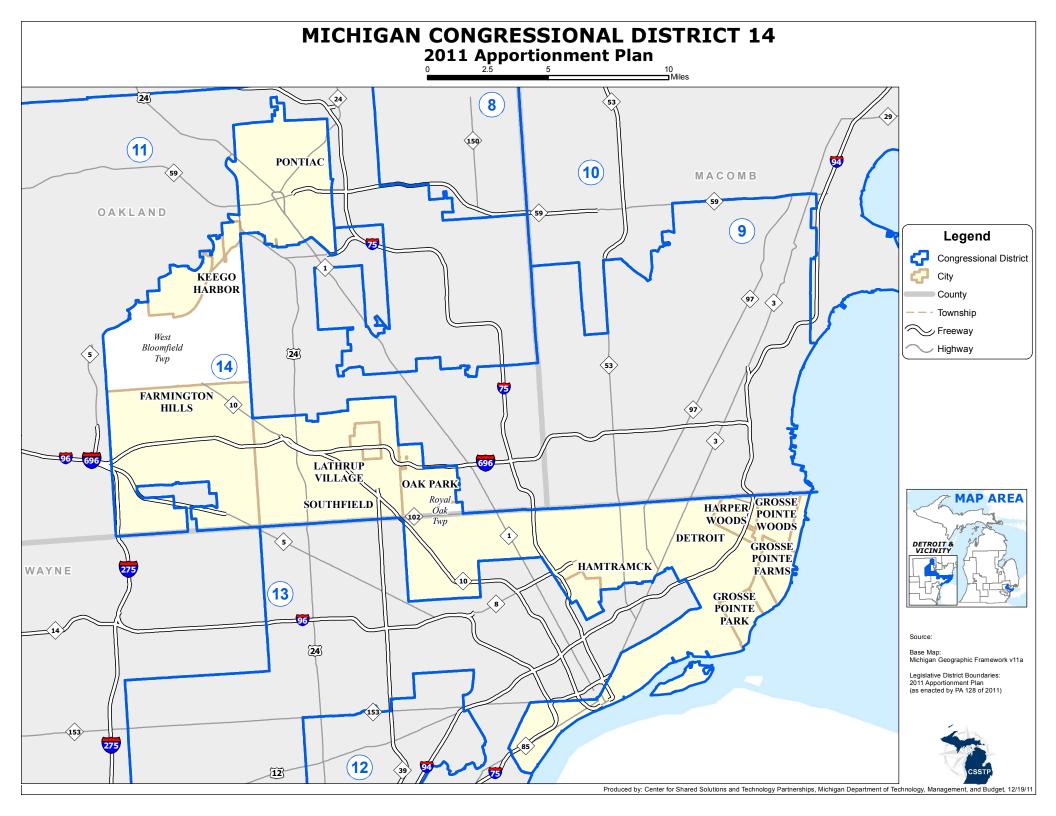

## **DISTRICT 14**

Oakland County (part)

Farmington Hills city Keego Harbor city

Lathrup Village city

Oak Park city

Orchard Lake city

Pontiac city

Royal Oak Township

Southfield city

Sylvan Lake city

West Bloomfield Township (part)

Wayne County (part)

Detroit city (part)

A portion of the city beginning at Lodge Freeway and W. 8 Mile Rd., east on W. 8 Mile Rd. to Kelly, southwest on Kelly to Kingsville, east on Kingsville to Mack, south on Mack to Wayburn, south on Wayburn to Grosse Pte. City Limits, south along the Grosse Pte. City Limits to the Detroit River, west along the Detroit River to E. Grand Blvd., south on E. Grand Blvd. to Belle Isle, east and west around Belle Isle to E. Grand Blvd., north on E. Grand Blvd. to the Detroit River, west along the Detroit River to City Limits, west along City Limits to Westend (Govin), north on Westend (Govin) to N.Y.C.R.R., northeast on N.Y.C.R.R. to Michigan, southeast on Michigan to Woodward, north on Woodward to Gratiot, northeast on Gratiot to Mack, east on Mack to Dickerson, north on Dickerson to E. Edsel Ford Freeway, west on E. Edsel Ford Freeway to Annsbury, north on Annsbury to Promenade, west on Promenade to Roseberry, north on Roseberry to Outer Dr., west on Outer Dr. to Barrett, south on Barrett to Promenade, west on Promenade to Gratiot, southwest on Gratiot to French Rd., west on French Rd. to Grinnell, west on Grinnell to Raymond, south on Raymond to Traverse, west on Traverse to McClellan, north on McClellan to Grinnell, west on Grinnell to St. Cyril, south on St. Cyril to Guthrie, west on Guthrie to Winfield, south on Winfield to Huber, west on Huber to the Hamtramck Border, northeast and west along the Hamtramck Border to Conant, northwest on Conant to Carpenter (City Limits), west on Carpenter (City Limits) to Highland Park City Limits, northwest along the Highland Park City Limits to E. McNichols Rd., west on E. McNichols Rd. to Livernois. south on Livernois to Lyndon, west on Lyndon to Greenfield, north on Greenfield to the Lodge Freeway, north on the Lodge Freeway to W. 8 Mile R., the point of beginning.

Grosse Pointe city

Grosse Pointe Farms city

Grosse Pointe Park city

Grosse Pointe Woods city

Hamtramck city

Harper Woods city

Village of Grosse Pointe Shores, a Michigan City city (part)