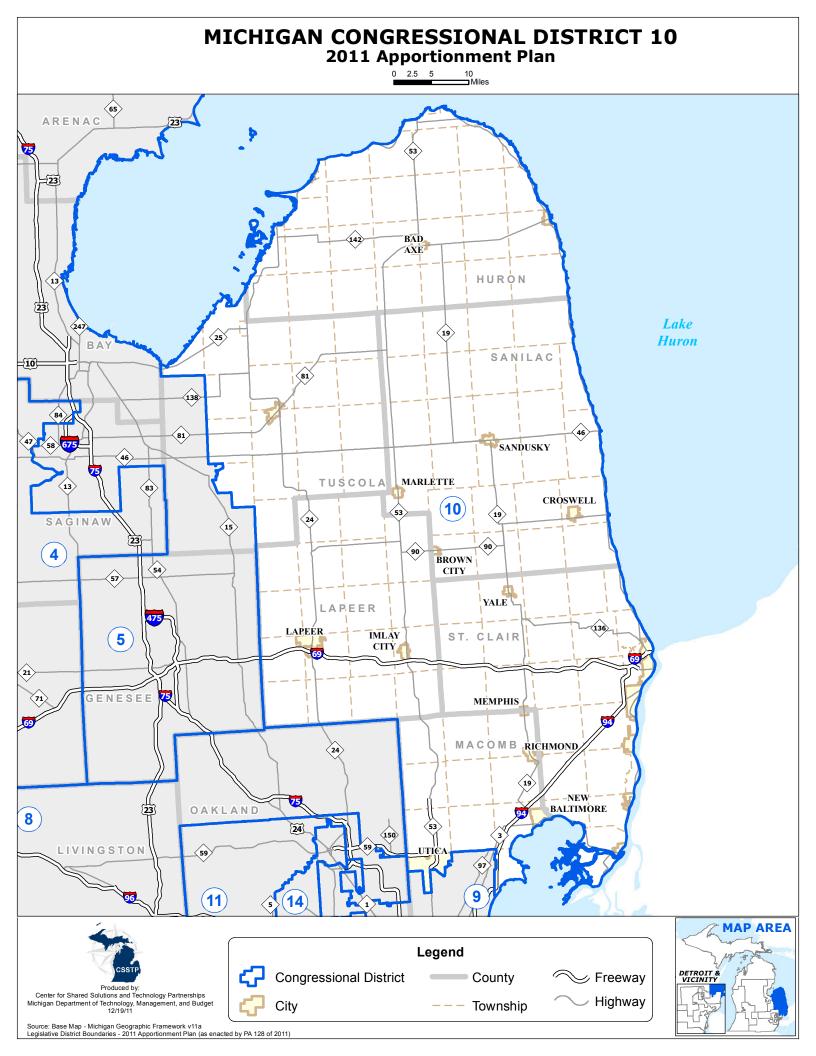

## **DISTRICT 10**

Huron County Lapeer County Macomb County (part) Armada Township Bruce Township **Chesterfield Township** Harrison Township Lenox Township Macomb Township Memphis city New Baltimore city Ray Township Richmond city **Richmond Township** Shelby Township Sterling Heights city (part) Utica city Washington Township St Clair County Sanilac County Tuscola County (part) Akron Township Almer Township Caro city Columbia Township Dayton Township **Elkland Township** Ellington Township Elmwood Township Fairgrove Township Fremont Township Indian Flds Township Juniata Township Kingston Township Koylton Township Novesta Township Vassar Township (part) Watertown Township Wells Township Wisner Township