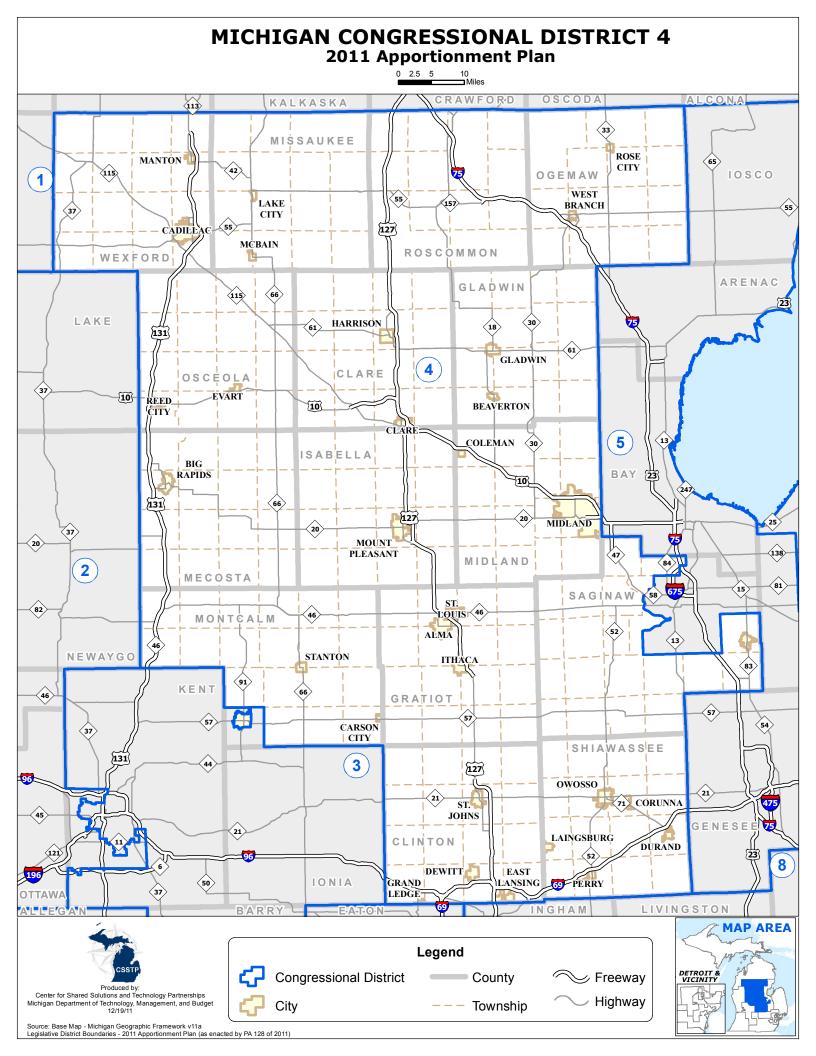

## **DISTRICT 4**

Clare County

Clinton County

Gladwin County

**Gratiot County** 

Isabella County

Mecosta County

Midland County

Missaukee County

Montcalm County (part)

Belvidere Township

Bloomer Township

**Bushnell Township** 

Carson City city

Cato Township

Crystal Township

Day Township

**Douglass Township** 

Evergreen Township

Fairplain Township

Ferris Township

Greenville city (part)

Home Township

Maple Valley Township

Montcalm Township

Pierson Township

Pine Township

Reynolds Township

Richland Township

Sidney Township

Stanton city

Winfield Township

**Ogemaw County** 

Osceola County

Roscommon County

Saginaw County (part)

Albee Township

Birch Run Township

**Brady Township** 

**Brant Township** 

Chapin Township

Chesaning Township

Frankenmuth city

Frankenmuth Township

Fremont Township

James Township

Jonesfield Township

Kochville Township

## Michigan Congressional Districts

Lakefield Township
Maple Grove Township
Marion Township
Richland Township
Saginaw Township (part)
St Charles Township
Swan Creek Township
Taymouth Township
Thomas Township
Tittabawassee Township
Shiawassee County
Wexford County